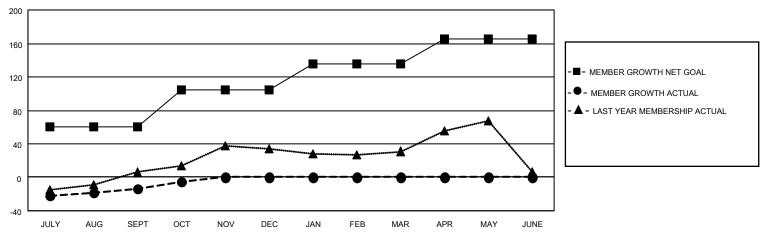

### GOALS AND ACTUAL MEMBERS CUMULATIVE

| DROPPED CLUBS: 0 |    | 24 CLUBS OF 64 ADDED 1 OR<br>MORE NEW MEMBERS | GENDER DISTRIBUTION             |                                |  |
|------------------|----|-----------------------------------------------|---------------------------------|--------------------------------|--|
|                  |    | INOILE NEW MEMBERS                            | MALE<br>FEMALE                  | 1,254 (60.99%)<br>800 (38.91%) |  |
| DROPPED MEMBERS  |    |                                               | NON BINARY PREFER NOT TO ANSWER | 0 (0.00%)<br>2 (0.10%)         |  |
| DECEASED         | 14 |                                               | TREFERENCE TO ANSWER            | 2 (0.1070)                     |  |
| CLUB CANCELLED   | 0  | CLICK HERE FOR CUMULATIVE                     | TOTAL FAMILY UNIT MEMBERS       | 675                            |  |
| OTHER            | 51 | MEMBERSHIP DATA                               |                                 |                                |  |
| TOTAL            | 65 |                                               | FAMILY MEMBERS PAYING HAI       | LF DUES 340                    |  |